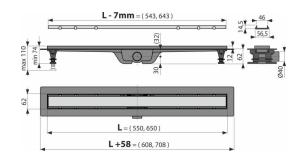

### Technical specifications

- Total installation height 75-110 mm
- Minimum thickness of concrete 62 mm
- Waste outlet diameter 40 mm
- Flow of the inlet grid 24 l/min
- Load class H15 150
- Odor trap combined with a water seal 25 mm