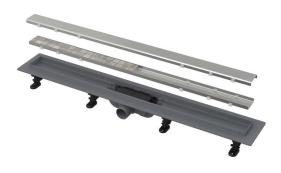

# APZ19-550 Simple

Shower drain with an edge for two-sided grid

#### Features

- Secure connection to the construction waterproofing system
- . Combined odour trap provides protection against odour from the sewage even after the water dries out from the waste
- Material: polypropylene filled with talc resistant to mechanical, chemical and
- thermal damage
- Mechanically cleanable trap up to the waste pipe
- They are made of highly durable plastic that resists frost and chemistry
- Grid is included in packaging
- Adjustable plastic anchoring legs 0-35 mm allowing fast and convenient installation, including the precise setting of the required level
- Scope of supply
- Fixation set: screw Ø4,2×38 – 4 pcs, dowel Ø8 – 4 pcs 0-0 0
- Combined odour trap SMART
- Two-sided grid DOUBLE (full grid or grid for embedding tiles) 0-0 0
- Self-adhesive waterproofing tape 0-0 0
- Height adjustable feet 2 pcs
- Linear shower drain